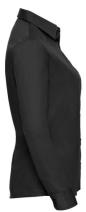

# RUSSELL WOMEN'S LONG SLEEVE SHIRT PURE COTTON

# **Specification**

RUSSELL women's long sleeve shirt PURE COTTON. Elegant and very durable shirt with the comfort of pure cotton. Classic collar without buttons, one button on cuff, pocket on the right. 100% Poplim cotton, 120/125 g / m2. Laundry at 40 degrees . EASY CARE - fast drying, easy to iron black 4XL