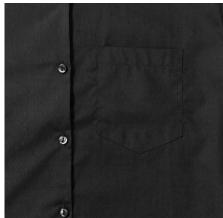

# **Specification**

RUSSELL women's long sleeve shirt PURE COTTON. Elegant and very durable shirt with the comfort of pure cotton. Classic collar without buttons, one button on cuff, pocket on the right. 100% Poplim cotton, 120/125 g / m2. Laundry at 40 degrees . EASY CARE - fast drying, easy to iron black 4XL