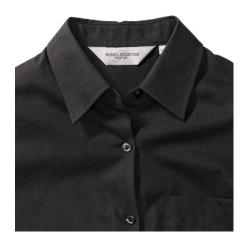

# **Specification**

RUSSELL women's long sleeve shirt PURE COTTON. Elegant and very durable shirt with the comfort of pure cotton. Classic collar without buttons, one button on cuff, pocket on the right. 100% Poplim cotton, 120/125 g / m2. Laundry at 40 degrees . EASY CARE - fast drying, easy to iron black 4XL