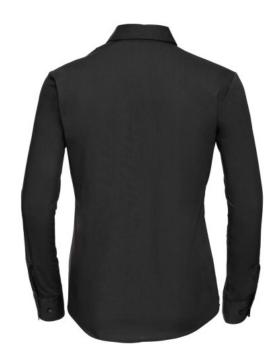

# RUSSELL WOMEN'S LONG SLEEVE SHIRT PURE COTTON

# **Specification**

RUSSELL women's long sleeve shirt PURE COTTON. Elegant and very durable shirt with the comfort of pure cotton. Classic collar without buttons, one button on cuff, pocket on the right. 100% Poplim cotton, 120/125 g / m2. Laundry at 40 degrees . EASY CARE - fast drying, easy to iron black 4XL