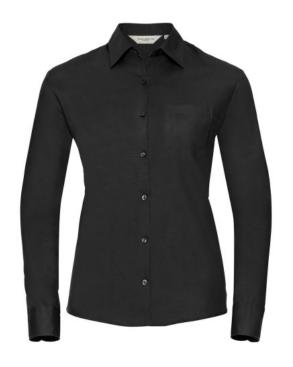

# RUSSELL WOMEN'S LONG SLEEVE SHIRT PURE COTTON

# **Specification**

RUSSELL women's long sleeve shirt PURE COTTON. Elegant and very durable shirt with the comfort of pure cotton. Classic collar without buttons, one button on cuff, pocket on the right. 100% Poplim cotton, 120/125 g / m2. Laundry at 40 degrees . EASY CARE - fast drying, easy to iron black 4XL